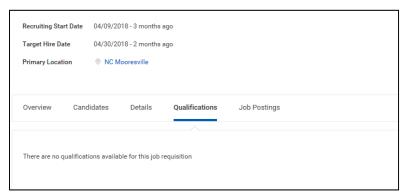

**12.** The **Qualifications** tab will default from the job profile or ones that were added as part of the Create Requisition process.

13. Lastly, the Job Postings tab is where you go to view the job posting.