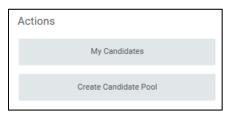

1. From the Workday homepage, select the **Recruiting** application

2. In **Actions** column, you will find a variety of common Recruiting business processes. You can use this column as a way to search and filter your existing candidates.