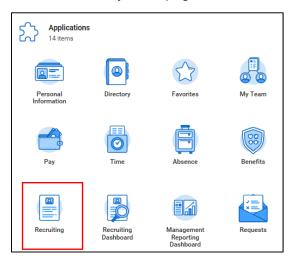

## **Navigate Recruiting Application**

All formal leaders, HRBPs, and Talent Acquisition roles will have access to the **Recruiting** application from the Workday homepage. Each role has been customized page to provide access to relevant actions, external links and views.

1. From the Workday homepage, select the **Recruiting** application

2. In **Actions** column, you will find a variety of common Recruiting business processes. You can use this column as a way to search and filter your existing candidates.